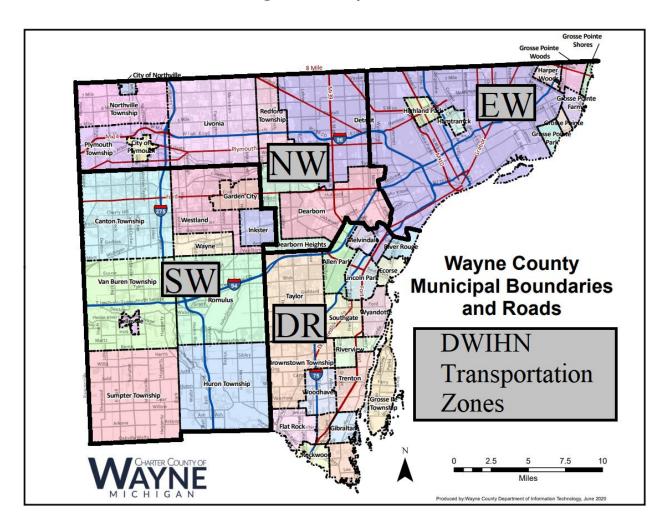

## Detroit-Wayne Integrated Health Network Non-Emergent Transportation Zones

## **Non-Emergent Transportation Zones:**

- 1) NW = Northwest Wayne County
- 2) EW = Eastern Wayne County
- 3) SW = Southwest Wayne County
- 4) DR = Downriver Wayne County